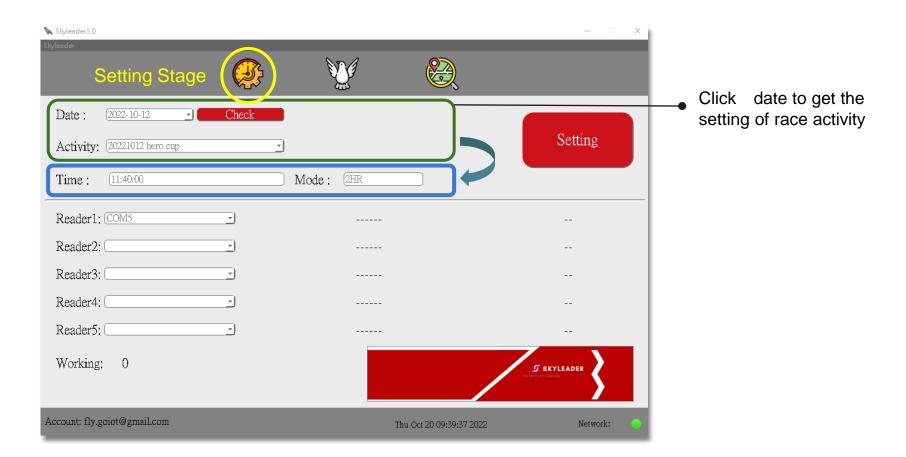

### Step 1. Setting GPS Ring before Release Pigeons

#### Step 1. Setting GPS Ring before Release Pigeons

As binding is done, you can see Pigeon ID binding to GPS ID.