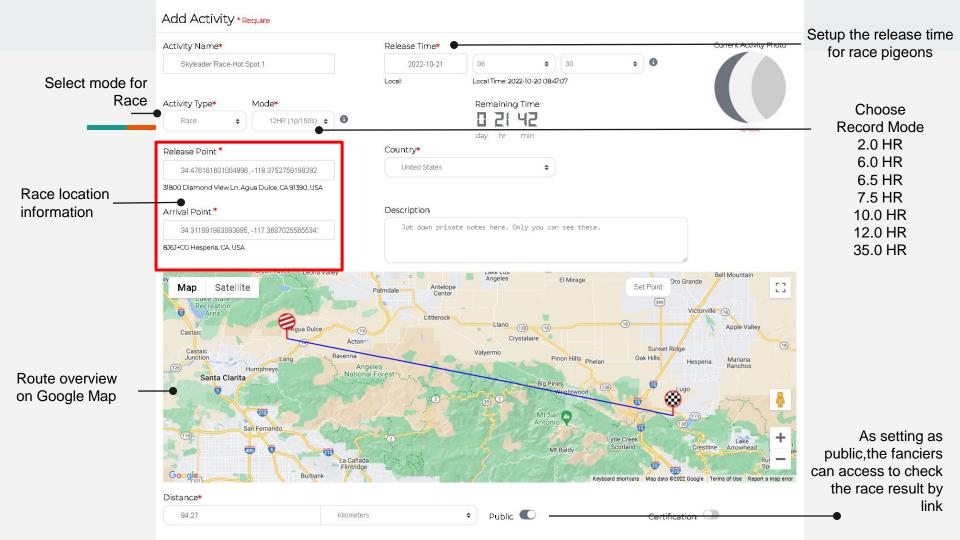

# Skyleader 3.0 Website

2022/11/02



# **Login Page**







### Step 1. Setting GPS Ring before Release Pigeons



#### Step 1. Setting GPS Ring before Release Pigeons









As binding is done, you can see Pigeon ID binding to GPS ID.



#### Step 3. Reading Pigeon ID with GPS Ring



After all data collected from GPS rings, all the flying route will be visible on Skyleader 3.0 website

## Step 4. Checking Pigeon Flying Result



#### Flying Route Overview: Multi-Route



**SKY**LEADER ▼ Activity ▼ search

# **Single Ruote Overview**

20221019-Test Activity 3



Check the building by Map Mode Check nature environment by Satellite Mode Map Satellite Taian Ser Liufen Rd Po J SKYLEADER LIHPAO Disco Time: 2022-09-27 10:25:34 Speed: 1200.0 m/Min di Lihpao 麗寶國際賽車場 月眉糠廠 店後莊 😉 五甲六 中和莊 門前田 中38 型頭標 舊社 三張型 Fangliao Rd





#### Online interaction with ot