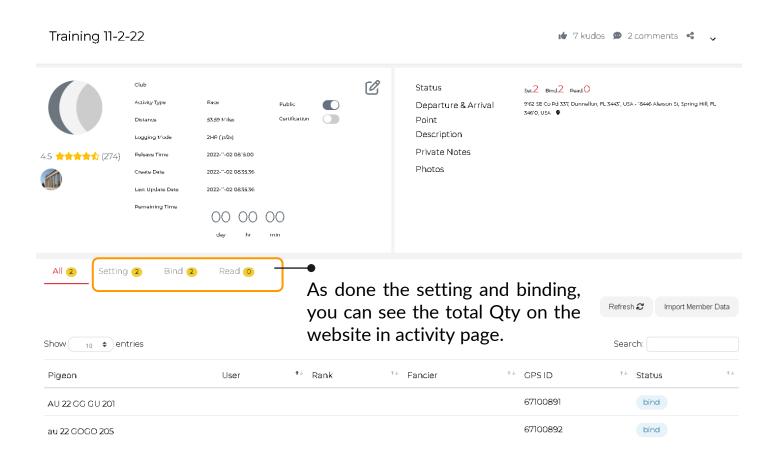

#### Step 1. Setting GPS Ring before Release Pigeons

As binding is done, you can see Pigeon ID binding to GPS ID.