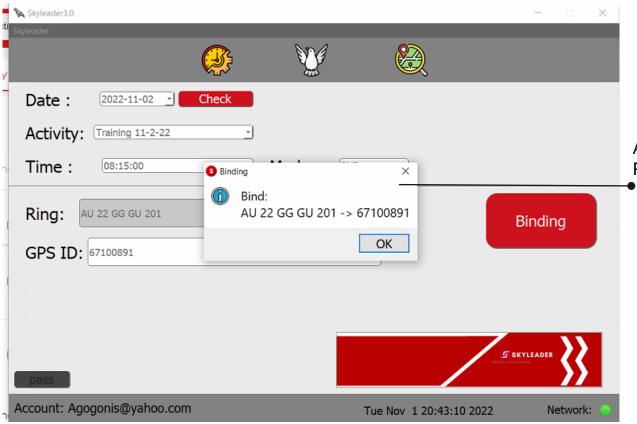

#### Step 1. Setting GPS Ring before Release Pigeons

As binding is done, you can see Pigeon ID binding to GPS ID.