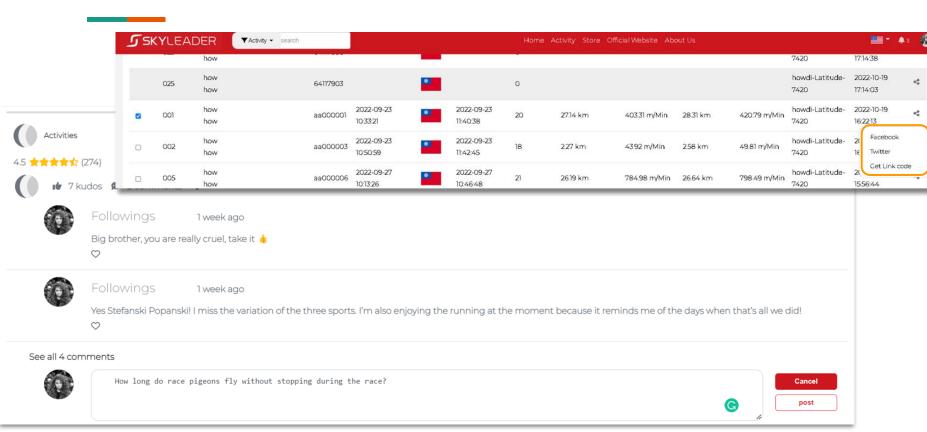

#### Online interaction with other fanciers

#### Share the race result to all the members by link