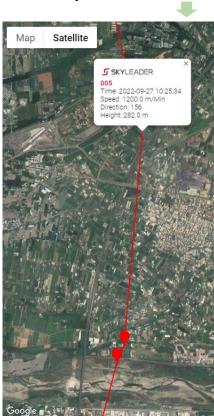

# **Single Ruote Overview**

20221019-Test Activity 3

Check the building by Map Mode Check nature environment by Satellite Mode Map Satellite Taian Ser Liufen Rd Po J SKYLEADER LIHPAO Disco Time: 2022-09-27 10:25:34 Speed: 1200.0 m/Min di Lihpao 麗寶國際賽車場 月眉糠廠 店後莊 😉 五甲六 中和莊 門前田 中38 型頭標 舊社 三張型 Fangliao Rd