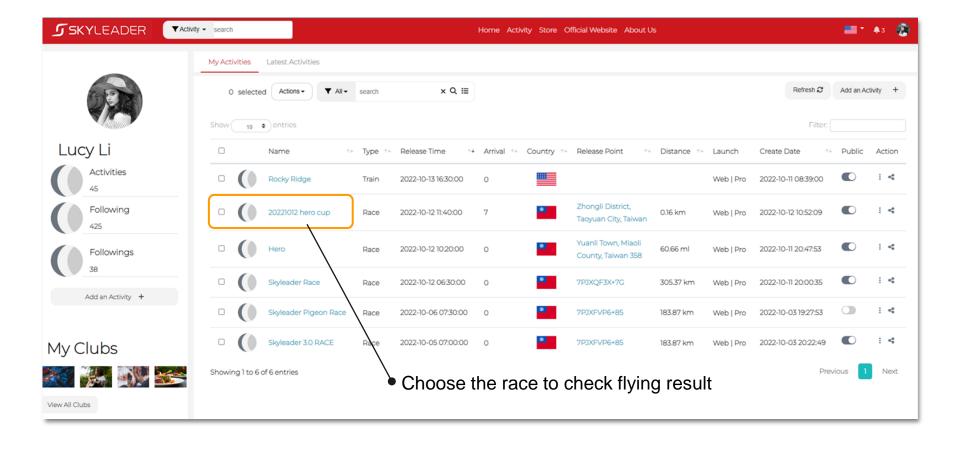

# Skyleader 3.0 Website

2022/11/02



# **Login Page**







### Step 1. Setting GPS Ring before Release Pigeons



#### Step 1. Setting GPS Ring before Release Pigeons









As binding is done, you can see Pigeon ID binding to GPS ID.



#### Step 3. Reading Pigeon ID with GPS Ring



After all data collected from GPS rings, all the flying route will be visible on Skyleader 3.0 website

## Step 4. Checking Pigeon Flying Result



#### Flying Route Overview: Multi-Route



**SKY**LEADER ▼ Activity ▼ search

# **Single Ruote Overview**

20221019-Test Activity 3



Check the building by Map Mode Check nature environment by Satellite Mode Map Satellite Taian Ser Liufen Rd Po J SKYLEADER LIHPAO Disco Time: 2022-09-27 10:25:34 Speed: 1200.0 m/Min di Lihpao 麗寶國際賽車場 月眉糠廠 店後莊 😉 五甲六 中和莊 門前田 中38 型頭標 舊社 三張型 Fangliao Rd





#### Online interaction with other fanciers



#### Share the race result to all the members by link



#### **Before**

Pigeon Ring



Clock Band (RFID)



Wing Identify (Stamp)