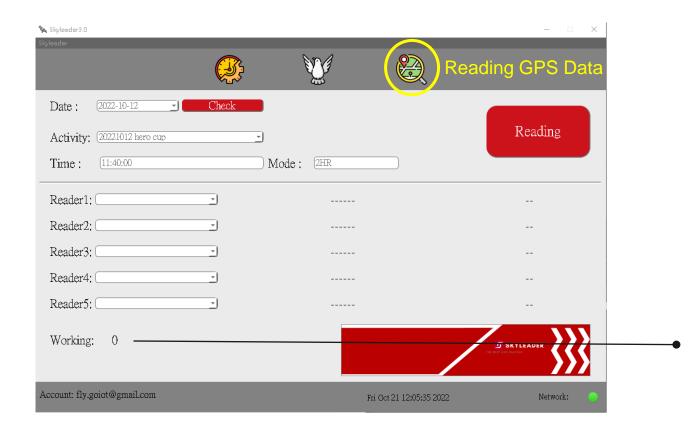

#### Step 3. Reading Pigeon ID with GPS Ring

After all data collected from GPS rings, all the flying route will be visible on Skyleader 3.0 website