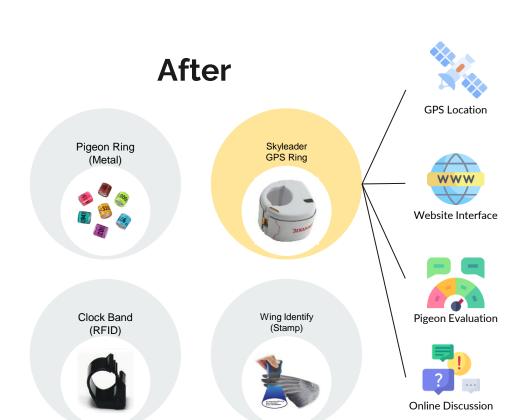

### Step 1. Setting GPS Ring before Release Pigeons

#### Step 1. Setting GPS Ring before Release Pigeons

As binding is done, you can see Pigeon ID binding to GPS ID.

#### Step 3. Reading Pigeon ID with GPS Ring

After all data collected from GPS rings, all the flying route will be visible on Skyleader 3.0 website

## Step 4. Checking Pigeon Flying Result