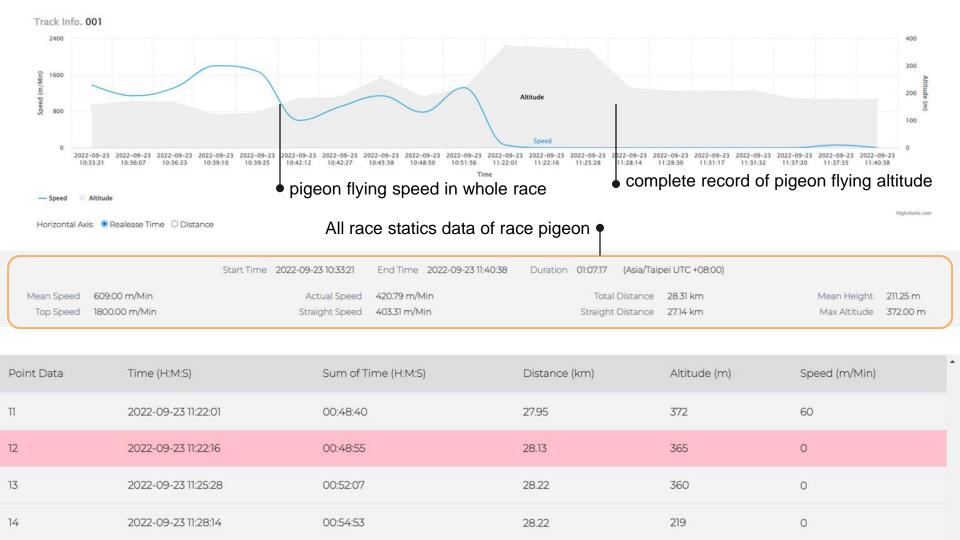

2/11/02



# **Login Page**







### Step 1. Setting GPS Ring before Release Pigeons



#### Step 1. Setting GPS Ring before Release Pigeons









As binding is done, you can see Pigeon ID binding to GPS ID.



#### Step 3. Reading Pigeon ID with GPS Ring



After all data collected from GPS rings, all the flying route will be visible on Skyleader 3.0 website

## Step 4. Checking Pigeon Flying Result



#### Flying Route Overview: Multi-Route



**SKY**LEADER ▼ Activity ▼ search

# **Single Ruote Overview**

20221019-Test Activity 3



Check the building by Map Mode Check nature environment by Satellite Mode Map Satellite Taian Ser Liufen Rd Po J SKYLEADER LIHPAO Disco Time: 2022-09-27 10:25:34 Speed: 1200.0 m/Min di Lihpao 麗寶國際賽車場 月眉糠廠 店後莊 😉 五甲六 中和莊 門前田 中38 型頭標 舊社 三張型 Fangliao Rd





#### Online interaction with other fanciers



#### Share the race result to all the members by link



#### **Before**

Pigeon Ring



Clock Band (RFID)



Wing Identify (Stamp)