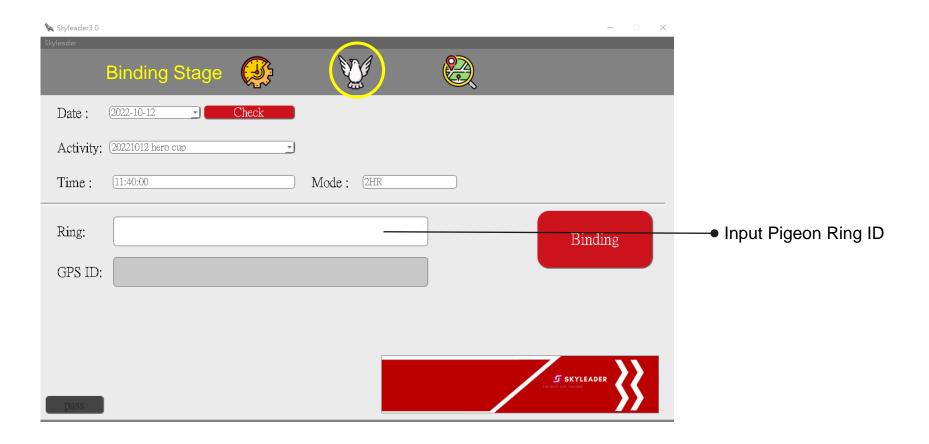

### Step 1. Setting GPS Ring before Release Pigeons

#### Step 1. Setting GPS Ring before Release Pigeons

As binding is done, you can see Pigeon ID binding to GPS ID.