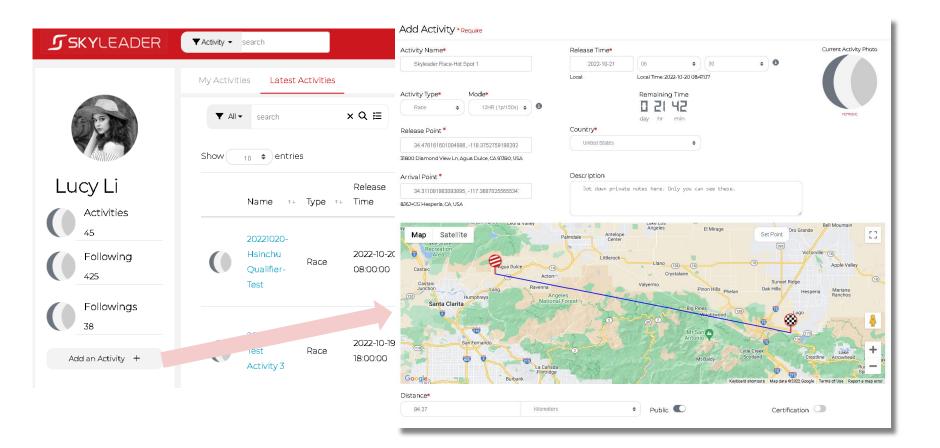

# Skyleader 3.0 Website

2022/11/02



# **Login Page**







### Step 1. Setting GPS Ring before Release Pigeons



#### Step 1. Setting GPS Ring before Release Pigeons









As binding is done, you can see Pigeon ID binding to GPS ID.



#### Step 3. Reading Pigeon ID with GPS Ring



After all data collected from GPS rings, all the flying route will be visible on Skyleader 3.0 website

## Step 4. Checking Pigeon Flying Result



#### Flying Route Overview: Multi-Route



**SKY**LEADER ▼ Activity ▼ search

# **Single Ruote Overview**

20221019-Test Activity 3



Check the building by Map Mode Check nature environment by Satellite Mode Map Satellite Taian Ser Liufen Rd Po J SKYLEADER LIHPAO Disco Time: 2022-09-27 10:25:34 Speed: 1200.0 m/Min di Lihpao 麗寶國際賽車場 月眉糠廠 店後莊 😉 五甲六 中和莊 門前田 中38 型頭標 舊社 三張型 Fangliao Rd





#### Online interaction with