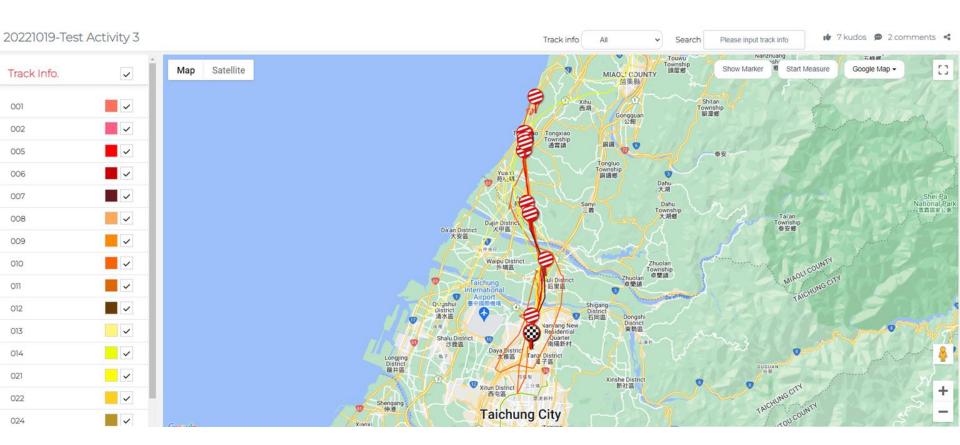

# Skyleader 3.0 Website

2022/11/02



# **Login Page**







### Step 1. Setting GPS Ring before Release Pigeons



#### Step 1. Setting GPS Ring before Release Pigeons









As binding is done, you can see Pigeon ID binding to GPS ID.



#### Step 3. Reading Pigeon ID with GPS Ring



After all data collected from GPS rings, all the flying route will be visible on Skyleader 3.0 website

## Step 4. Checking Pigeon Flying Result



#### Flying Route Overview: Multi-Route



**SKY**LEADER ▼ Activity ▼ search

# **Single Ruote Overview**

20221019-Test Activity 3



Check the building by Map Mode Check nature environment by Satellite Mode Map Satellite Taian Ser Liufen Rd Po J SKYLEADER LIHPAO Disco Time: 2022-09-27 10:25:34 Speed: 1200.0 m/Min di Lihpao 麗寶國際賽車場 月眉糠廠 店後莊 😉 五甲六 中和莊 門前田 中38 型頭標 舊社 三張型 Fangliao Rd





#### Online interaction with other fanciers



#### Share the race result to all the members by link



#### **Before**

Pigeon Ring



Clock Band (RFID)



Wing Identify (Stamp)