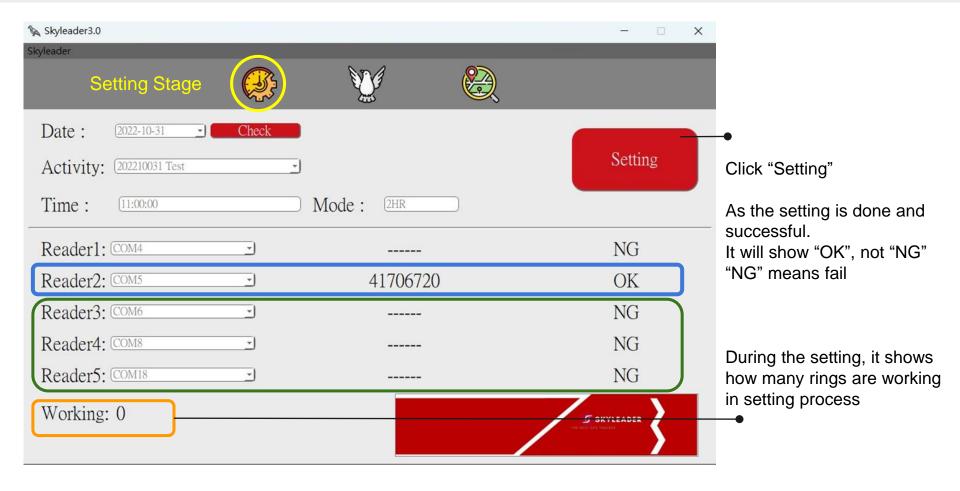

### Step 1. Setting GPS Ring before Release Pigeons

#### Step 1. Setting GPS Ring before Release Pigeons

As binding is done, you can see Pigeon ID binding to GPS ID.