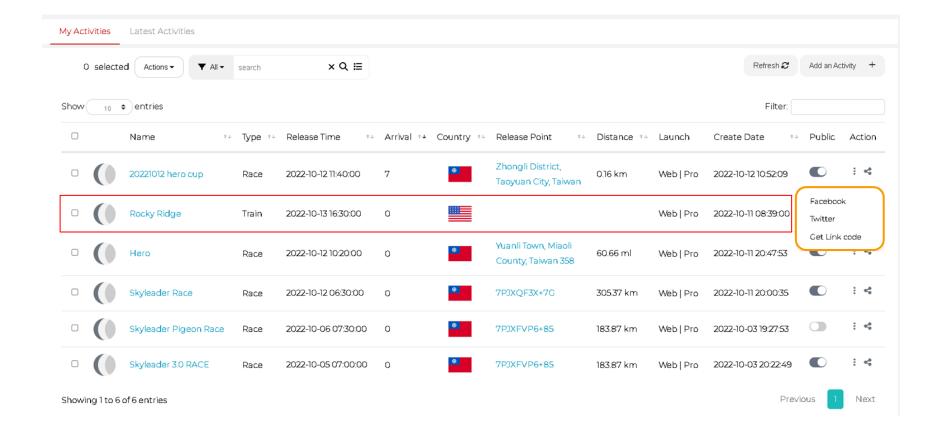

etting GPS Ring before Release Pigeons









As binding is done, you can see Pigeon ID binding to GPS ID.



#### Step 3. Reading Pigeon ID with GPS Ring



After all data collected from GPS rings, all the flying route will be visible on Skyleader 3.0 website

## Step 4. Checking Pigeon Flying Result



#### Flying Route Overview: Multi-Route



**SKY**LEADER ▼ Activity ▼ search

# **Single Ruote Overview**

20221019-Test Activity 3



Check the building by Map Mode Check nature environment by Satellite Mode Map Satellite Taian Ser Liufen Rd Po J SKYLEADER LIHPAO Disco Time: 2022-09-27 10:25:34 Speed: 1200.0 m/Min di Lihpao 麗寶國際賽車場 月眉糠廠 店後莊 😉 五甲六 中和莊 門前田 中38 型頭標 舊社 三張型 Fangliao Rd





#### Online interaction with other fanciers



#### Share the race result to all the members by link



#### **Before**

Pigeon Ring



Clock Band (RFID)



Wing Identify (Stamp)