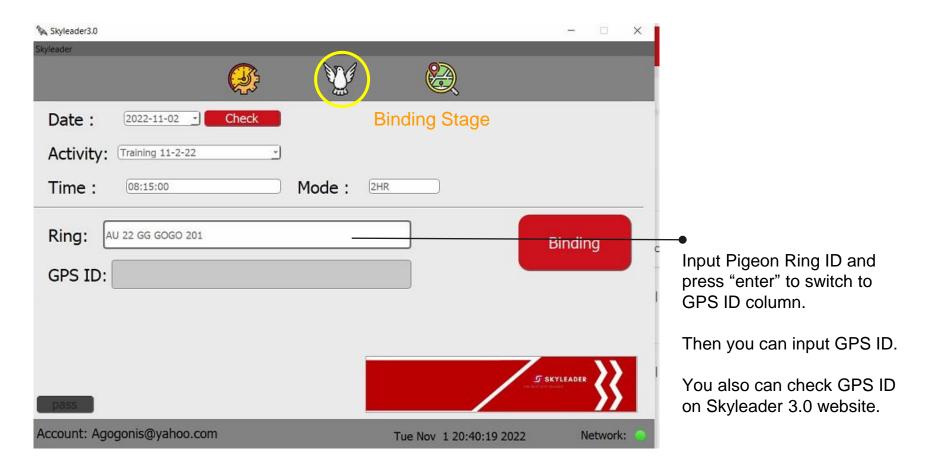

### Step 1. Setting GPS Ring before Release Pigeons

#### Step 1. Setting GPS Ring before Release Pigeons

As binding is done, you can see Pigeon ID binding to GPS ID.