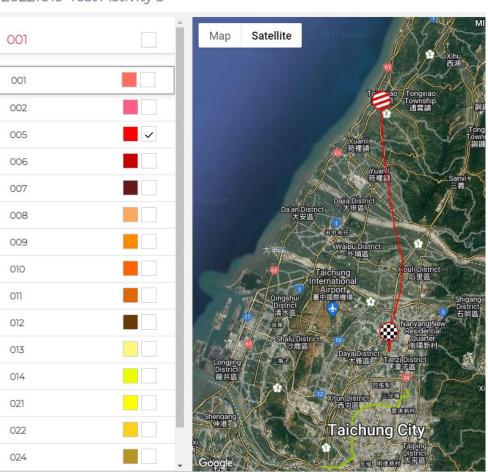

# **Single Ruote Overview**

20221019-Test Activity 3

Check the building by Map Mode Check nature environment by Satellite Mode Map Satellite Taian Ser Liufen Rd Po J SKYLEADER LIHPAO Disco Time: 2022-09-27 10:25:34 Speed: 1200.0 m/Min di Lihpao 麗寶國際賽車場 月眉糠廠 店後莊 😉 五甲六 中和莊 門前田 中38 型頭標 舊社 三張型 Fangliao Rd